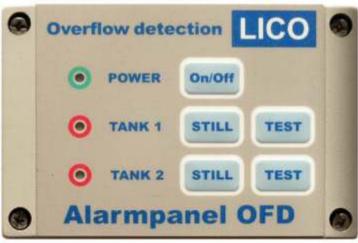

#### Complete and Functional Systems:

Overflow Detection & Alarm, the 1. and complete "ready to go" solution!

Ask for LICO's OFD-datasheet!

1 or 2 Overflow Detectors

or

varoius Level and Flowswitches

- N/O or N/C alarm-switch-setting can be ordered
- ready for system-installation-certification i.e. ATEX-cert, Ex-cert
- just intrinsically safe 10mA sensor-current,
- surface mount or stand alone,
- watersafe IP 66
- massive aluminum housing sealed with O-Ring,
- stainless steel screws
- CE-label
- All custom-made versions available