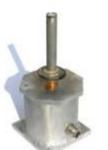

#### **Description:**

 Alarmpanel with smart Microcontroller for 2 Heat-detectors, i.e. for pair 60°C & 60°C or unpair 60°C & 71°C or 71°C & 88 °C or higher up to 510 °C

or

1 or 2 real industrial Smoke-Detetcors or

1 or 2 Overflow Detectors

or

varoius Level and Flowswitches

- N/O or N/C alarm-switch-setting can be ordered
- ready for system-installation-certification i.e. ATEX-cert, Ex-cert
- just intrinsically safe 10mA sensor-current,
- surface mount or stand alone,
- watersafe IP 66
- massive aluminum housing sealed with O-Ring,
- stainless steel screws
- CE-label
- All custom-made versions available