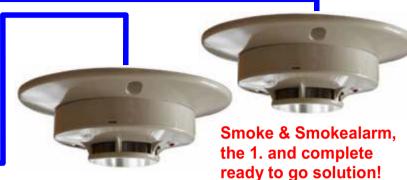

#### Complete and Functional Systems:

Remote Smoke- & Firealarm, the 1. and complete ready to go solution! Overheat & Firealarm, the 1. and complete ready to go solution!

| • | Detect-a-F     | ire 🚺 | lCO  | 0 |  |
|---|----------------|-------|------|---|--|
|   | POWER          | DIM   |      |   |  |
|   | HIGH-TEMP      | STILL | TEST |   |  |
|   | O ALARM        | STILL | TEST |   |  |
|   | Alarmpanel HDL |       |      |   |  |