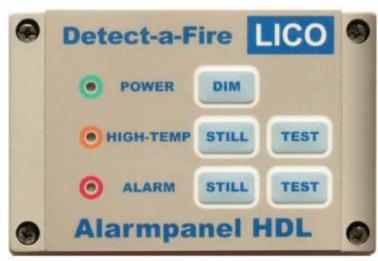

#### Overheat & Firealarm, the 1. and complete ready to go solution!

#### Complete and Functional Systems:

Remote Smoke- & Firealarm, the 1. and complete ready to go solution! Overheat & Firealarm, the 1. and complete ready to go solution!

| • | Detect-a-F     | ire 🚺 | lCO  | 0 |  |
|---|----------------|-------|------|---|--|
|   | POWER          | DIM   |      |   |  |
|   | HIGH-TEMP      | STILL | TEST |   |  |
|   | O ALARM        | STILL | TEST |   |  |
|   | Alarmpanel HDL |       |      |   |  |

#### **Description:**

 Alarmpanel with smart Microcontroller for 2 Heat-detectors, i.e. for pair 60°C & 60°C or unpair 60°C & 71°C or 71°C & 88 °C or higher up to 510 °C

or

1 or 2 real industrial Smoke-Detetcors or

#### **Technical data of Alarmpanel:**

Power 9-30 VDC Power consumption: <1W Inputs for 2 Sensor-lines, 4 or 2 wires, 1 or more per line Integrated LEDs and alarm-buzzer Active Outputs for Alarm, Buzzer & LED Testfunction, Still function Membrane switch-keyboard Integrated permanent cable-break control Temperature range: - 20°C/+60°C Dimensions: Frontpanel: 80x120x15 mm

#### Function:

- Connect the HDL Heat Detectors with the Alarmpanel
- Connect 9-30VDC to the Alarmpanel
- -Turn On (if applicable) or apply power
- -From Now on you will be alarmed by the Alarmpanel in the case of Overheat, Fire, Smoke, Overflow, Flow-stop etc

#### **Test-function:**

test if your sensor is "On-Line" in Combination with internal and external audible and visual alarms

#### **Still-Function:**

for special applications the Alarm can me "muted"