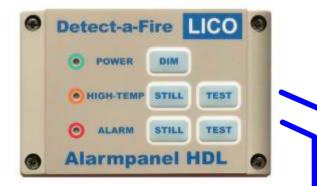

#### Overheat & Firealarm, the 1. and complete ready to go solution!

#### **Description:**

 Alarmpanel with smart Microcontroller for 2 Heat-detectors, i.e. for pair 60°C & 60°C or unpair 60°C & 71°C or 71°C & 88 °C or higher up to 510 °C

or

1 or 2 real industrial Smoke-Detetcors or

#### **Technical data of Alarmpanel:**

Power 9-30 VDC Power consumption: <1W Inputs for 2 Sensor-lines, 4 or 2 wires, 1 or more per line Integrated LEDs and alarm-buzzer Active Outputs for Alarm, Buzzer & LED Testfunction, Still function Membrane switch-keyboard Integrated permanent cable-break control Temperature range: - 20°C/+60°C Dimensions: Frontpanel: 80x120x15 mm

#### Function:

- Connect the HDL Heat Detectors with the Alarmpanel
- Connect 9-30VDC to the Alarmpanel
- -Turn On (if applicable) or apply power
- -From Now on you will be alarmed by the Alarmpanel in the case of Overheat, Fire, Smoke, Overflow, Flow-stop etc