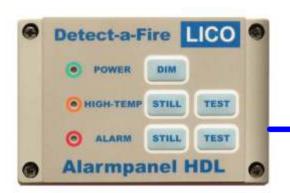

# LICO custom-made "Alarmpanels"

#### Complete and Functional Systems:

Remote Smoke- & Firealarm, the 1. and complete ready to go solution! Overheat & Firealarm, the 1. and complete ready to go solution!

| • | Detect-a-F     | ire 🚺 | lCO  | 0 |  |
|---|----------------|-------|------|---|--|
|   | POWER          | DIM   |      |   |  |
|   | HIGH-TEMP      | STILL | TEST |   |  |
|   | O ALARM        | STILL | TEST |   |  |
|   | Alarmpanel HDL |       |      |   |  |