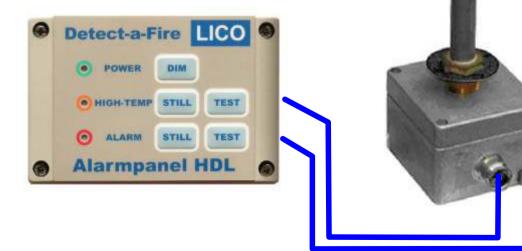

## The Alarmpanel has 2 line-inputs,

### Connect 1 or more, even many "switches" per line-input

#### Complete and Functional Systems:

Remote Smoke- & Firealarm, the 1. and complete ready to go solution! Overheat & Firealarm, the 1. and complete ready to go solution!

| • | Detect-a-F     | ire 🚺 | lCO  | 0 |  |
|---|----------------|-------|------|---|--|
|   | POWER          | DIM   |      |   |  |
|   | HIGH-TEMP      | STILL | TEST |   |  |
|   | O ALARM        | STILL | TEST |   |  |
|   | Alarmpanel HDL |       |      |   |  |

Connect equal or different "switches" to the Alarmpanel at the same time

Overheat, Smoke- & Firealarm, the 1. and complete ready to go solution!