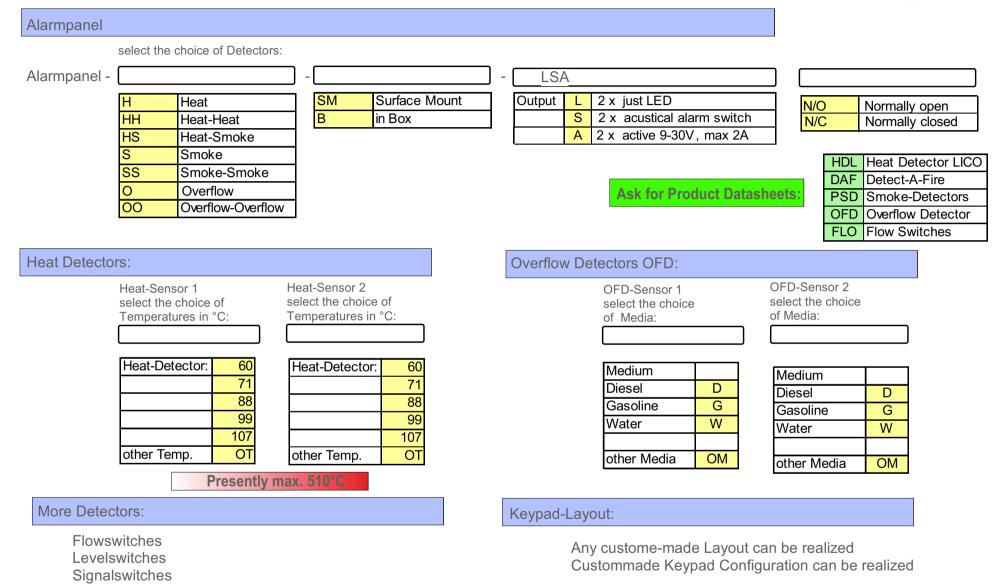

#### **Description:**

 Alarmpanel with smart Microcontroller for 2 Heat-detectors, i.e. for pair 60°C & 60°C or unpair 60°C & 71°C or 71°C & 88 °C or higher up to 510 °C

or

1 or 2 real industrial Smoke-Detetcors or

1 or 2 Overflow Detectors

or

varoius Level and Flowswitches

- N/O or N/C alarm-switch-setting can be ordered
- ready for system-installation-certification i.e. ATEX-cert, Ex-cert
- just intrinsically safe 10mA sensor-current,
- surface mount or stand alone,
- watersafe IP 66
- massive aluminum housing sealed with O-Ring,
- stainless steel screws
- CE-label
- All custom-made versions available

#### **Technical data of Alarmpanel:**

Power 9-30 VDC Power consumption: <1W Inputs for 2 Sensor-lines, 4 or 2 wires, 1 or more per line Integrated LEDs and alarm-buzzer Active Outputs for Alarm, Buzzer & LED Testfunction, Still function Membrane switch-keyboard Integrated permanent cable-break control Temperature range: - 20°C/+60°C Dimensions: Frontpanel: 80x120x15 mm

#### Ordering Information & Custom-made Choices welcome: