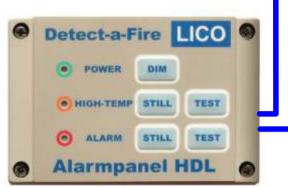

#### Overheat & Firealarm, the 1. and complete ready to go solution!

#### **Description:**

 Alarmpanel with smart Microcontroller for 2 Heat-detectors, i.e. for pair 60°C & 60°C or unpair 60°C & 71°C or 71°C & 88 °C or higher up to 510 °C

or

1 or 2 real industrial Smoke-Detetcors or

#### **Technical data of Alarmpanel:**

Power 9-30 VDC Power consumption: <1W Inputs for 2 Sensor-lines, 4 or 2 wires, 1 or more per line Integrated LEDs and alarm-buzzer Active Outputs for Alarm, Buzzer & LED Testfunction, Still function Membrane switch-keyboard Integrated permanent cable-break control Temperature range: - 20°C/+60°C Dimensions: Frontpanel: 80x120x15 mm

#### Function:

- Connect the HDL Heat Detectors with the Alarmpanel
- Connect 9-30VDC to the Alarmpanel
- -Turn On (if applicable) or apply power
- -From Now on you will be alarmed by the Alarmpanel in the case of Overheat, Fire, Smoke, Overflow, Flow-stop etc