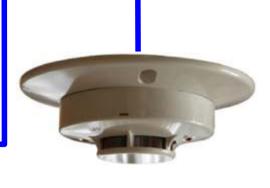

#### **Description:**

 Alarmpanel with smart Microcontroller for 2 Heat-detectors, i.e. for pair 60°C & 60°C or unpair 60°C & 71°C or 71°C & 88 °C or higher up to 510 °C

or

1 or 2 real industrial Smoke-Detetcors or

#### Possible Heat-detector: