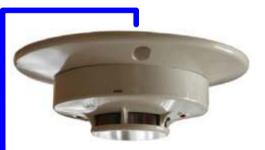

#### **Description:**

 Alarmpanel with smart Microcontroller for 2 Heat-detectors, i.e. for pair 60°C & 60°C or unpair 60°C & 71°C or 71°C & 88 °C or higher up to 510 °C

or

1 or 2 real industrial Smoke-Detetcors or

#### Possible Heat-detector: