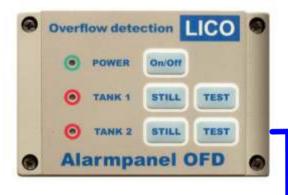

#### Complete and Functional Systems:

Overflow Detection & Alarm, the 1. and complete "ready to go" solution!

Ask for LICO's OFD-datasheet!

1 or 2 Overflow Detectors

or

varoius Level and Flowswitches

- N/O or N/C alarm-switch-setting can be ordered
- ready for system-installation-certification i.e. ATEX-cert, Ex-cert
- just intrinsically safe 10mA sensor-current,
- surface mount or stand alone,
- watersafe IP 66
- massive aluminum housing sealed with O-Ring,
- stainless steel screws
- CE-label
- All custom-made versions available