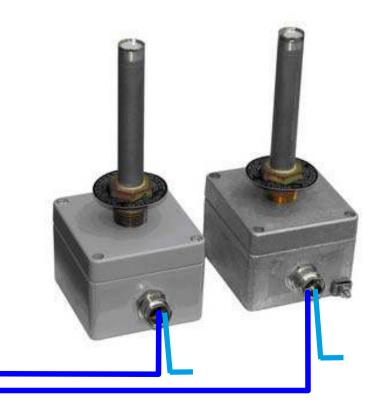

## The Alarmpanel has 2 line-inputs,

### Connect 1 or more, even many "switches" per line-input

Connect equal or different "switches" to the Alarmpanel at the same time

Overheat, Smoke- & Firealarm, the 1. and complete ready to go solution!